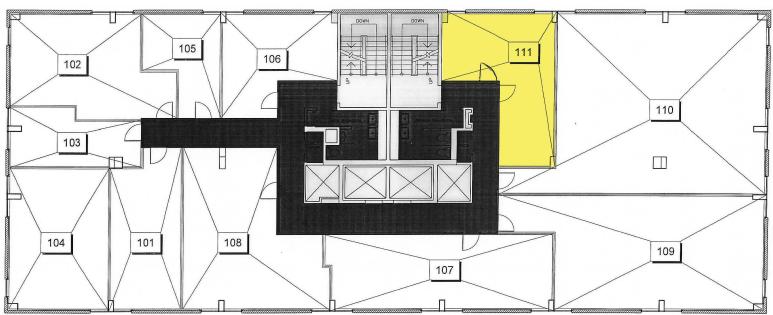

# For Lease » Office Space **1390 Prince of Wales | Suite 111** Ottawa | Ontario

» Floor Plan

#### 428 sf