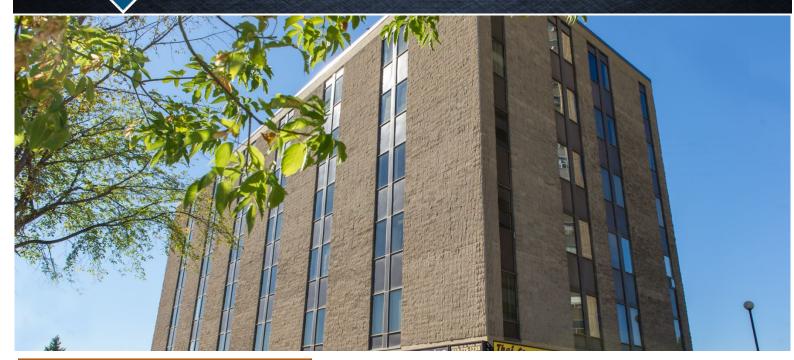

## For Lease » Office Space **1390 Prince of Wales | Suite 111** Ottawa | Ontario

| <b>Building Details</b> |                                 |
|-------------------------|---------------------------------|
| Total Office Area:      | 34,081 sf                       |
| Number of Floors:       | 6                               |
| Net Rent:               | \$10.00-\$12.00                 |
| <b>Operating Costs:</b> | \$17.99                         |
|                         | Includes all property taxes,    |
|                         | utilities and cleaning          |
| Available Area:         | 428 sf                          |
| Availability:           | December 1 <sup>st</sup> , 2024 |